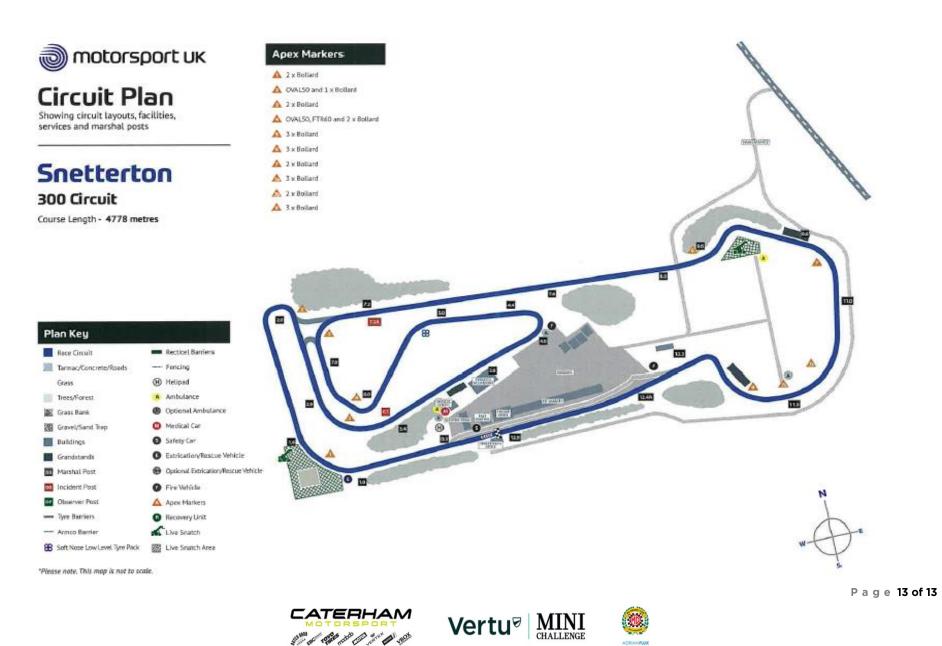

## 1.8 <u>CIRCUIT ACCESS/PRACTICE AND QUALIFYING PROCEDURE:</u>

**All Championships:** All vehicles will need to go to the assembly area marked on the paddock plan (section 5). For practice and qualifying competitors will be released into the pit lane and then released from the pit lane onto the circuit at the start of their session. At the end of all practice, qualifying and races, vehicles will take the chequered flag and leave the circuit via the paddock gate on the right-hand of the circuit just after Palmer corner (Turn 3) and into Parc Fermé.

#### **ISSUED BY: John Hutchison**

NB: Location of Palmers corner parc fermé exit & photo of parc fermé direction light sign (Turn 3) below:

## 1.13 CIRCUIT & EVENT NOTES:

BARC will not be liable for any damage caused to vehicles being recovered from the track.

Where there are signal lights around the circuit, these lights have the same meaning as the flag signals. The circuit fuel station will be open during the event but it is located in the paddock area as marked on the paddock plan (section 5). The fuel station will be manned and payment can be made with Credit/Debit Card.

## 1.14 LIGHT PANELS AND FLAG SIGNALS

Light signals will take priority and may be supplemented with flags. For reasons of safety, in case of conflicting signals between the flags displayed by marshals and the light panels, drivers must comply with the requirements of the signal with the highest level of safety.

In order of precedence: Red Flag, Double Yellow Flag, Single Yellow Flag, Safety Car, Green Flag.

Please see the information sheet in Section 5 these final instructions for a diagram of the different light panels that will be used.