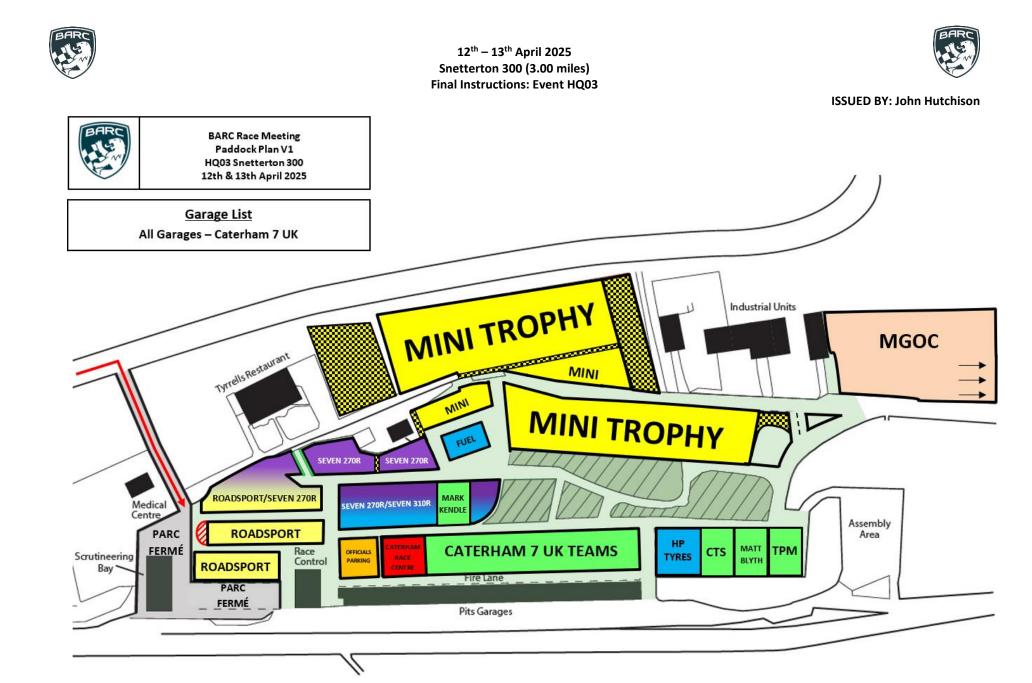

## 1.2 PADDOCK ACCESS & ALLOCATION:

Please see the paddock plan in Section 5. It is important that teams only park in their designated area. Any competitor/team that parks in an area that is not assigned for them and refuses to move when asked by an official will be reported to the Clerk of the Course for penalty up to disqualification.

The garages have been allocated to Caterham Motorsport.

**Paul Abbott** is helping with the paddock management; he can be contacted via the details provided in Section 2.4. He will be onsite from Friday morning until Saturday afternoon.

# To ensure that paddock space is used for racing activities, all private cars and non-essential vehicles are to be parked in the "Private Vehicles Parking Area."

Access to the paddock will be available from 18:00 on Friday. Please respect the times and directions of the officials – the controls are there to aid the successful running of the event.

## 1.13 CIRCUIT & EVENT NOTES:

BARC will not be liable for any damage caused to vehicles being recovered from the track.

Where there are signal lights around the circuit, these lights have the same meaning as the flag signals. The circuit fuel station will be open during the event but it is located in the paddock area as marked on the paddock plan (section 5). The fuel station will be manned and payment can be made with Credit/Debit Card.