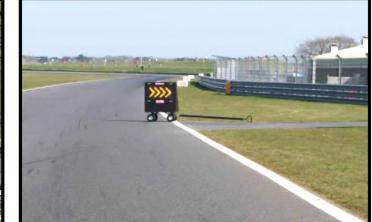

## 1.8 <u>CIRCUIT ACCESS/PRACTICE AND QUALIFYING PROCEDURE:</u>

**All Championships:** All vehicles will need to go to the assembly area marked on the paddock plan (section 5). For practice and qualifying competitors will be released into the pit lane and then released from the pit lane onto the circuit at the start of their session. At the end of all practice, qualifying and races, vehicles will take the chequered flag and leave the circuit via the paddock gate on the right-hand of the circuit just after Palmer corner (Turn 3) and into Parc Fermé.

#### **ISSUED BY: John Hutchison**

NB: Location of Palmers corner parc fermé exit & photo of parc fermé direction light sign (Turn 3) below: