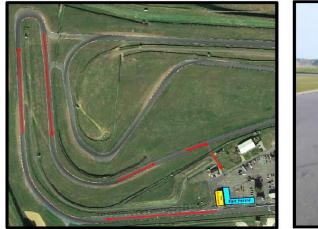

## 1.8 <u>CIRCUIT ACCESS/PRACTICE AND QUALIFYING PROCEDURE:</u>

**All Championships:** All vehicles will need to go to the assembly area marked on the paddock plan (section 5). For practice and qualifying competitors will be released into the pit lane and then released from the pit lane onto the circuit at the start of their session. At the end of all practice, qualifying and races, vehicles will take the chequered flag and leave the circuit via the paddock gate on the right-hand of the circuit just after Palmer corner (Turn 3) and into Parc Fermé.

#### **ISSUED BY: John Hutchison**

NB: Location of Palmers corner parc fermé exit & photo of parc fermé direction light sign (Turn 3) below: